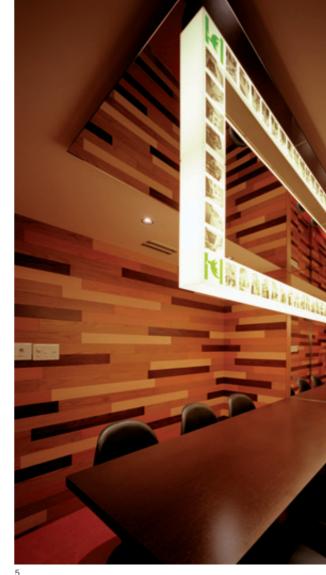

一見、入りにくそうなエントランスは、何も分か らない人が冷やかしで入って来ないためである。 中に入ると、ホテルのフロントのようなゆとりの

あるカウンターがあり、カーテンの奥には膨大な 物件情報が隠されている。照明スタンドには、今 まで西洋建物が手掛けた住宅のモノトーンの写真 が貼られている。

2部屋ある個室は、壁面にフローリングサンブル が貼られ、直に見てチョイスができます。エント ランスが入りにくい雰囲気であるため、その分、 ゲストルームはゆとりを持たせながらも機能的な 空間としている。 (藤井昭宏)

3. カウンターを見る。カーテンの裏側は物件情報のストッ クルーム

4. アプローチ。正面美の壁面はミラー張り

5. 個室B。壁面はフローリングサンフル

Office SEIYO TATEMONO Nishinomiya, Hyogo

Located in north-west Koshien, the "Seiyo Tatemono Nishinomiya branch office" is a company which is involved in the sale of houses built to sell focusing on the Keihanshin district.

- 3. A view of the service counter
- 4. A view of the approach
- 5. A view of the negotiation room-B. As for the wall, the sample of flooring is pasted

Office SEIYO TATEMONO Nishinomiya Plan 1:200