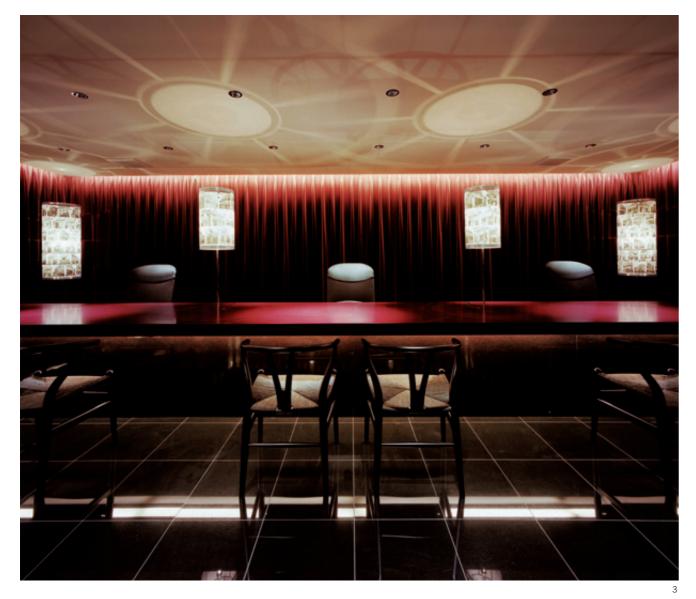

一見、入りにくそうなエントランスは、何も分か らない人が冷やかしで入って来ないためである。 中に入ると、ホテルのフロントのようなゆとりの

あるカウンターがあり、カーテンの奥には膨大な 物件情報が隠されている。照明スタンドには、今 まで西洋建物が手掛けた住宅のモノトーンの写真 が貼られている。

2部屋ある個室は、壁面にフローリングサンブル が貼られ、直に見てチョイスができます。エント ランスが入りにくい雰囲気であるため、その分、 ゲストルームはゆとりを持たせながらも機能的な 空間としている。 (藤井昭宏)

3. カウンターを見る。カーテンの裏側は物件情報のストッ クルーム

4. アプローチ。正面美の壁面はミラー張り

5. 個室B。壁面はフローリングサンフル

Office SEIYO TATEMONO Nishinomiya, Hyogo

Located in north-west Koshien, the "Seiyo Tatemono Nishinomiya branch office" is a company which is involved in the sale of houses built to sell focusing on the Keihanshin district.

The facade avoids property information listings, which are often seen lining the facades of real estate companies. Instead, in order to pique the interest of visitors, the company name and website address stand out against a black color theme on the facade with an etching of an aerial photograph centered around the building itself in the front display. The only information that can be gleaned from the facade is the company name, the company's website address, and the aerial photograph. The reason why the entrance seems uninviting at a glance is to keep individuals who do not have business inside from popping in for a quick glance. Entering reveals a counter with the tranquil atmosphere of a hotel front desk area, and behind the curtain is hidden a massive amount of property information. On the luminous stand, monotone photographs are mounted, displaying residences which Seiyo Tatemono has handled to date.

- 3. A view of the service counter
- 4. A view of the approach
- 5. A view of the negotiation room-B. As for the wall, the sample of flooring is pasted

Office SEIYO TATEMONO Nishinomiya Plan 1:200