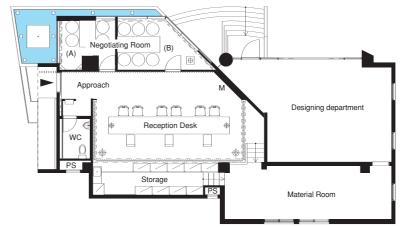

- 3. A view of the service counter
- 4. A view of the approach
- 5. A view of the negotiation room-B. As for the wall, the sample of flooring is pasted

Office SEIYO TATEMONO Nishinomiya Plan 1:200